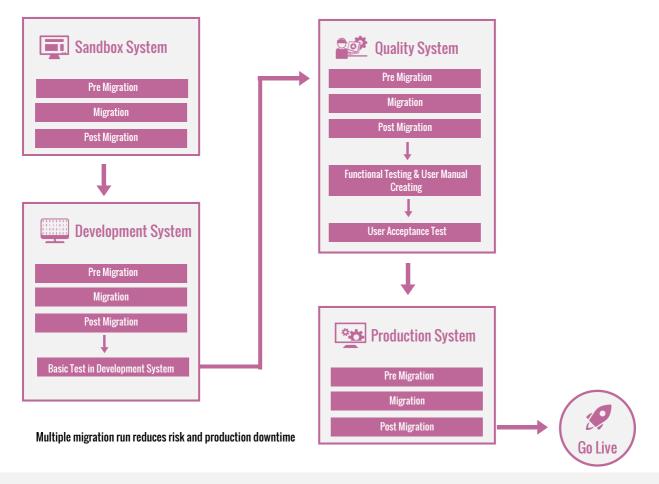

### S/4HANA RAPID Migration Path

## S/4HANA RAPID Solution Highlights

- With S/4HANA RAPID, migrate your SAP ERP on any DB to SAP S/4HANA
- Sandbox migration and then productive 3 landscape migration
- HANA code optimization of 20 custom objects.
- Additional package to suit your system and business situations