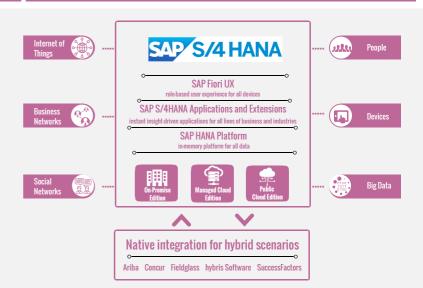

# Advantages of S/4HANA

### **Solutions: S/4HANA**

- Robust, user friendly, real-time and predictive reporting tools.
- User friendly screens for all kinds of devices including mobile
- Controlling and Finance are merged, eliminating need for reconciliation and enabling faster period end closing
- Credit Management made easier by allowing interface with external rating agencies.
- Material Planning can be run in real time
- Lower total cost of ownership by having single database for most of SAP applications like Supply Chain Management, CRM, Product Lifecycle Management etc.

## Re-invented processes for higher performance

- Unique combination of Innovation and Simplicity
- Process high volume of data at phenomenal speed.
- Extended applications like SCM,PLM,CRM,SRM are natively integrated with S/4HANA

## **Lower Total Cost of Ownership**

- Simplified architecture
- Lower database size